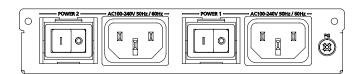

## Redundant Power Supply Unit FDX-SRP16

The FDX-SRP16 is a redundant power supply unit that includes two independent power connectors for FDX-S16 and FDX-S16U. In case one of power supplies fails, the other one supplies power, ensuring a proper and reliable operation.